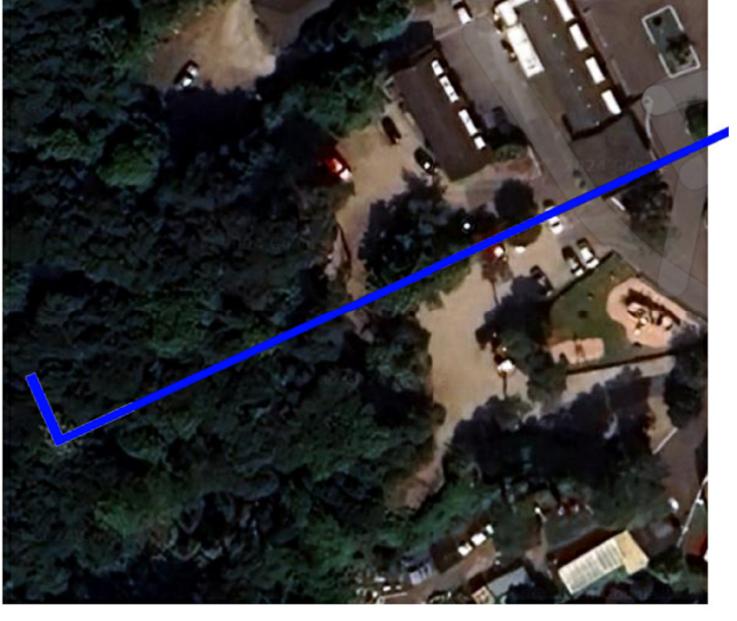

Proposed aerial image: boundary section 1

## NB. Trees in foreground shown

Do not scale from this document, unless for the purposes of planning applications where a scale bar is provided. Refer to figured dimensions only. All dimensions to be verified on site prior to construction. Report all discrepancies or ambiguities to the Document Originator immediately. This document is to be read in conjunction with relevant documents, drawings and standards.

Key Plan







Proposed aerial image: boundary section 2

## 2. Boundary section 2





Existing aerial image: boundary section 3



Proposed aerial image: boundary section 3



3. Boundary section 3