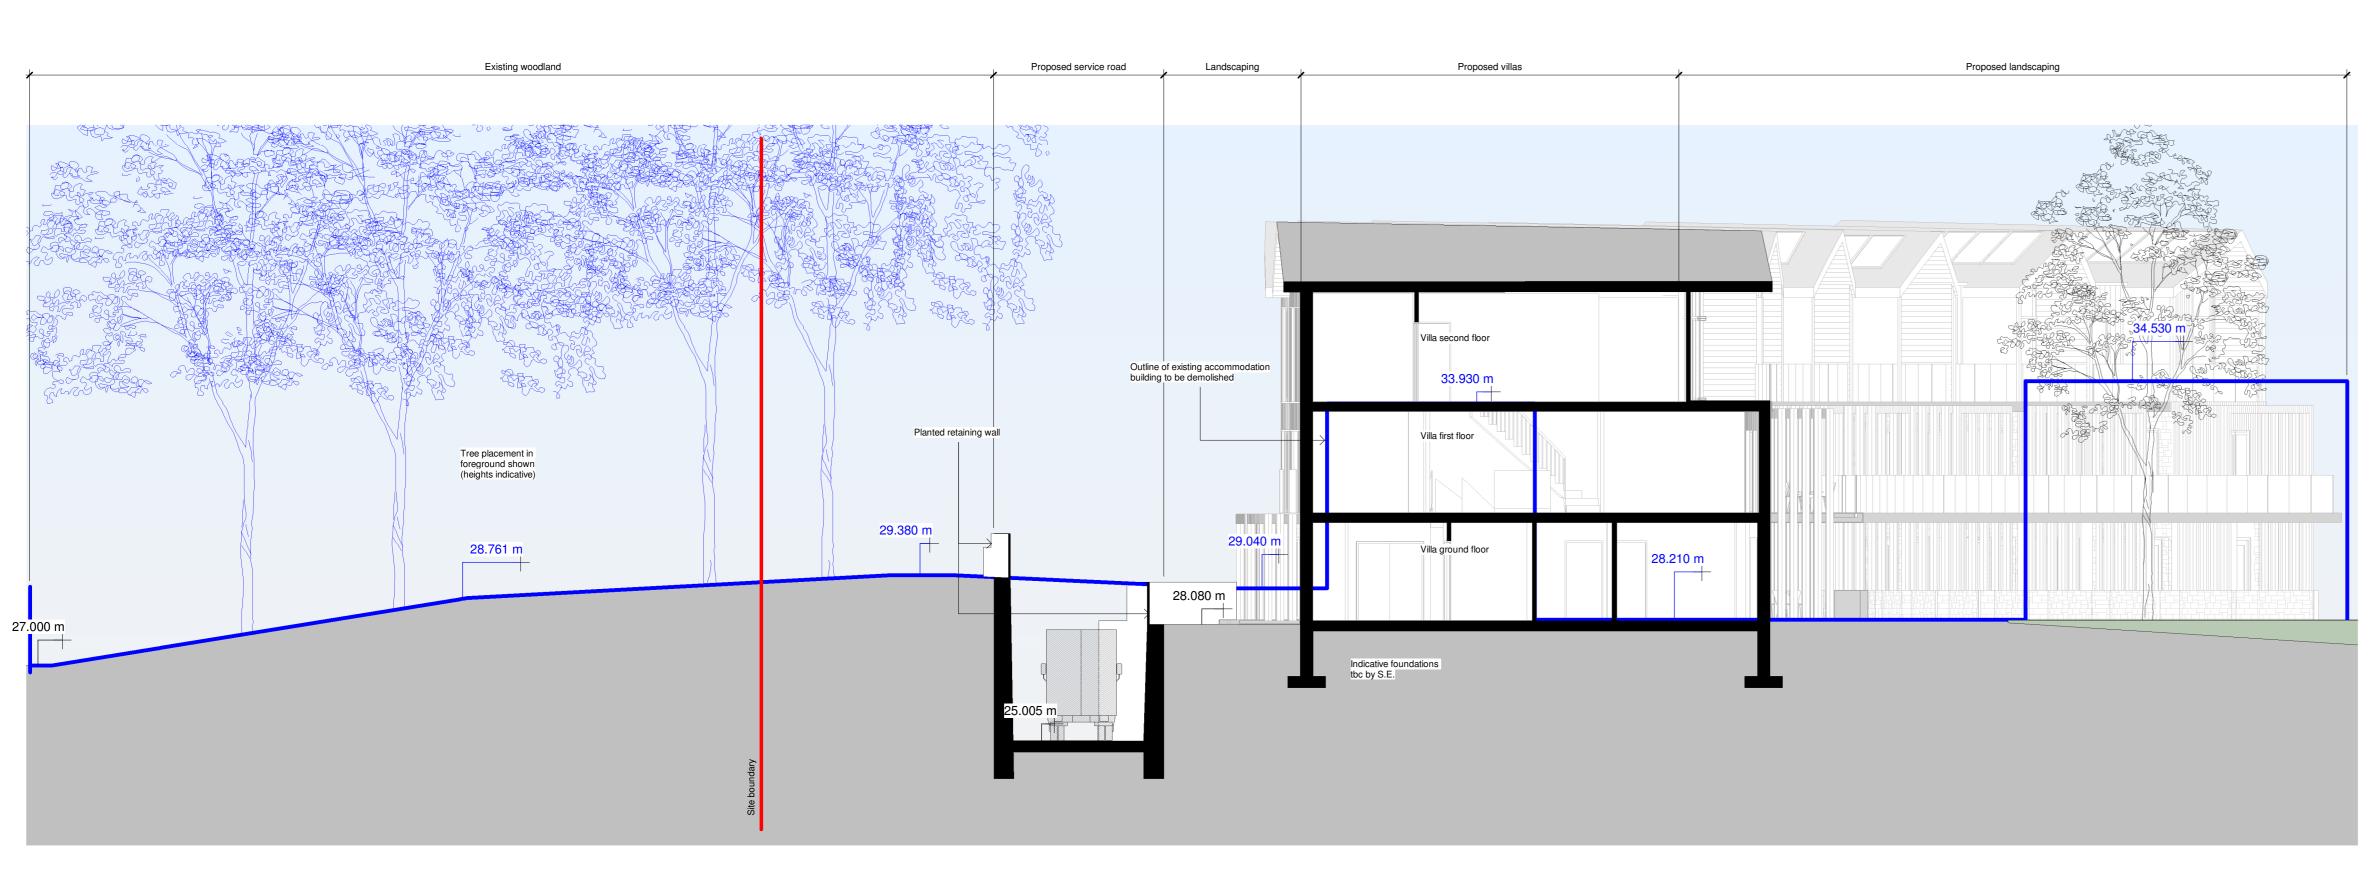

## 2. Boundary section 2

Existing aerial image: boundary section 3

Proposed aerial image: boundary section 3

3. Boundary section 3