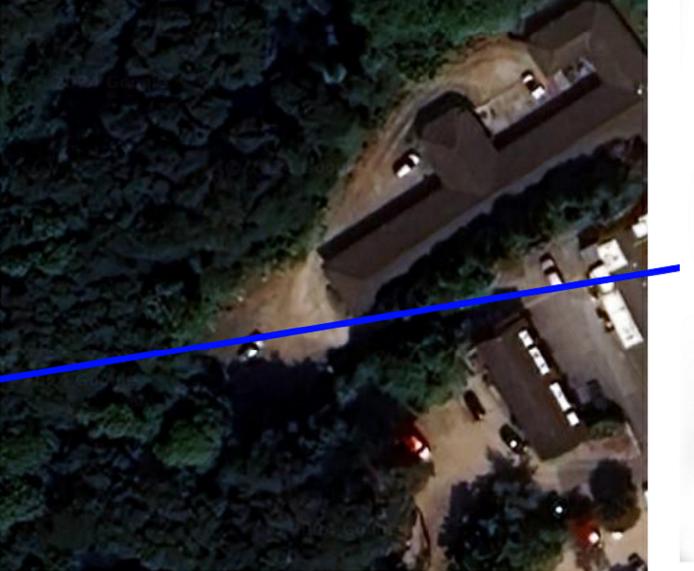

Proposed aerial image: boundary section 1

## NB. Trees in foreground shown

Do not scale from this document, unless for the purposes of planning applications where a scale bar is provided. Refer to figured dimensions only. All dimensions to be verified on site prior to construction. Report all discrepancies or ambiguities to the Document Originator immediately. This document is to be read in conjunction with relevant documents, drawings and standards.

Key Plan







Proposed aerial image: boundary section 2

## 2. Boundary section 2





Existing aerial image: boundary section 3



Proposed aerial image: boundary section 3



3. Boundary section 3