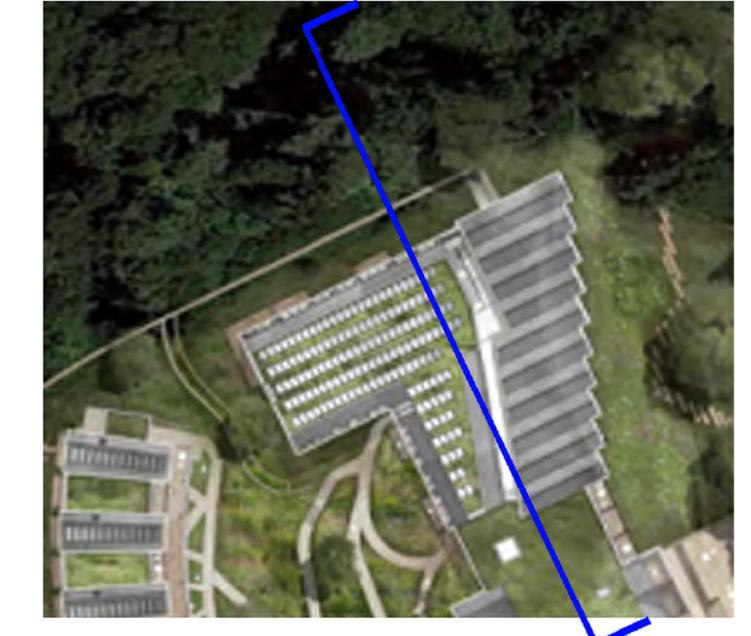

Proposed aerial image: boundary section 1

## NB. Trees in foreground shown

Do not scale from this document, unless for the purposes of planning applications where a scale bar is provided. Refer to figured dimensions only. All dimensions to be verified on site prior to construction. Report all discrepancies or ambiguities to the Document Originator immediately. This document is to be read in conjunction with relevant documents, drawings and standards.

Key Plan







Proposed aerial image: boundary section 2

## 2. Boundary section 2





Existing aerial image: boundary section 3



Proposed aerial image: boundary section 3



3. Boundary section 3